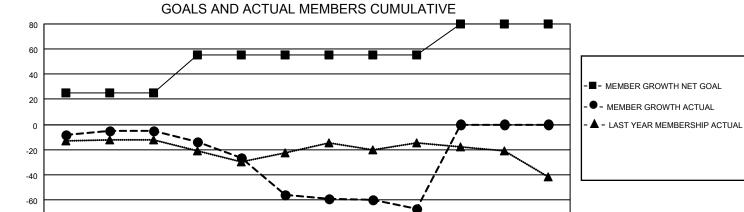

## MONTHLY MEMBERSHIP PROGRESS REPORT

LOCATION OHIO District 13 OH3 Results as of: 3/31/2021

| Clubs         |               |             |               | Members               |                        |                         |                                                    |  |
|---------------|---------------|-------------|---------------|-----------------------|------------------------|-------------------------|----------------------------------------------------|--|
|               | RESULTS FOR   | R 2020-2021 |               | RESULTS FOR 2020-2021 |                        |                         |                                                    |  |
| QUARTER       | NEW CLUB GOAL | NEW CLUBS   | DROPPED CLUBS | QUARTER MEME          | BER GROWTH NET<br>GOAL | MEMBER GROWTH<br>ACTUAL | DROPPED<br>MEMBERS ACTUAL<br>(including transfers) |  |
| JULY/AUG/SEPT | 0             | 0           | 1             | JULY/AUG/SEPT         | 25                     | 26                      | 30                                                 |  |
| OCT/NOV/DEC   | 0             | 0           | 0             | OCT/NOV/DEC           | 30                     | 14                      | 61                                                 |  |
| JAN/FEB/MAR   | 1             | 0           | 1             | JAN/FEB/MAR           | 0                      | 12                      | 23                                                 |  |
| APR/MAY/JUNE  | 0             | 0           | 0             | APR/MAY/JUNE          | 25                     | 0                       | 0                                                  |  |

-80

JULY

AUG

SEPT

OCT